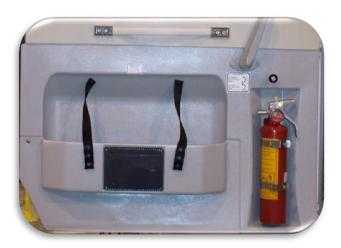

## **Pilot and Copilot Lower Door Panels**

The Pilot and Copilot Lower Door Panel is an STC project that will remove the existing lower door panel installed on the pilot and co-pilot doors and install the new ASIC lower door panels. For installations on newer aircraft there will be no change in fit, form, or function. On aircraft built prior to 2008, the installation of the new lower door panel will add a map pocket with the ability to stow 10-15 lbs. of equipment. Different color options are available for the new lower door panels.