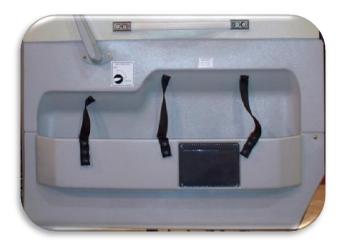

## **Pilot and Copilot Lower Door Panels**

The Pilot and Copilot Lower Door Panel is an STC project that will remove the existing lower door panel installed on the pilot and co-pilot doors and install the new ASIC lower door panels. For installations on newer aircraft there will be no change in fit, form, or function. On aircraft built prior to 2008, the installation of the new lower door panel will add a map pocket with the ability to stow 10-15 lbs. of equipment. Different color options are available for the new lower door panels.